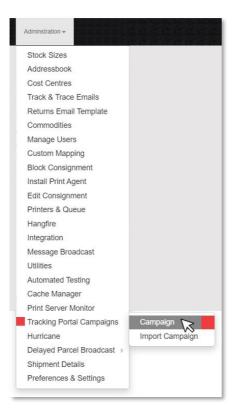

1. Select Administration > Tracking Portal Campaigns > Campaign, from the main menu.

You will now see the 'Campaigns List' where, once set up, all campaigns for this site will be displayed.

2. To set up a new campaign select the 'Add New' button.