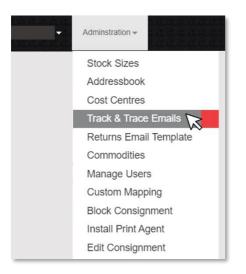

### HOW TO SET UP YOUR BRANDED TRACKING PORTAL

1. In the SEKO OmniParcel platform select Administration > Track & Trace Emails.

2. Click 'Add New' and fill in the fields as shown below. Please see the field information on the following page.